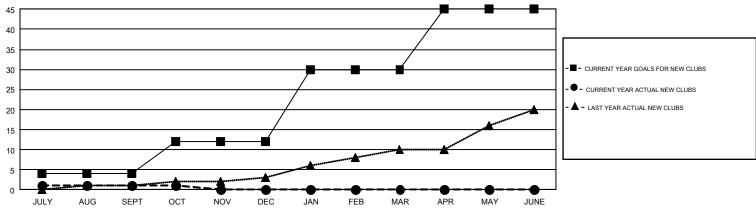

## GOALS AND ACTUAL NEW CLUBS CUMULATIVE

## GMT Constitutional Area 4, Group E

**OPEN** 

REPORT DOES NOT INCLUDE CLUBS IN UNDISTRICTED AREAS.

|               | Clu           | ıbs          |               | Members  RESULTS FOR 2019-2020 |                           |                         |                                                    |  |
|---------------|---------------|--------------|---------------|--------------------------------|---------------------------|-------------------------|----------------------------------------------------|--|
|               | RESULTS FO    | PR 2019-2020 |               |                                |                           |                         |                                                    |  |
| QUARTER       | NEW CLUB GOAL | NEW CLUBS    | DROPPED CLUBS | QUARTER                        | MEMBER GROWTH NET<br>GOAL | MEMBER GROWTH<br>ACTUAL | DROPPED<br>MEMBERS ACTUAL<br>(including transfers) |  |
| JULY/AUG/SEPT | 4             | 1            | 11            | JULY/AUG/SEPT                  | 428                       | 530                     | 796                                                |  |
| OCT/NOV/DEC   | 8             | 0            | 0             | OCT/NOV/DEC                    | 533                       | 204                     | 247                                                |  |
| JAN/FEB/MAR   | 18            | 0            | 0             | JAN/FEB/MAR                    | 693                       | 0                       | 0                                                  |  |
| APR/MAY/JUNE  | 15            | 0            | 0             | APR/MAY/JUNE                   | 645                       | 0                       | 0                                                  |  |