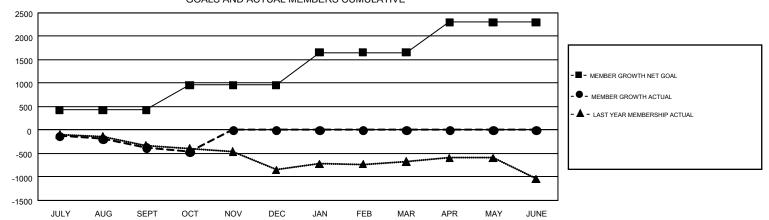

## GOALS AND ACTUAL MEMBERS CUMULATIVE

| DROPPED CLUBS: 11          |       | 325 CLUBS OF 1,774 ADDED 1 OR             | GENDER DISTRIBUTION             |                 |       |
|----------------------------|-------|-------------------------------------------|---------------------------------|-----------------|-------|
|                            |       | MORE NEW MEMBERS                          | MALE                            | 30,307 (76.27%) |       |
|                            |       |                                           | FEMALE                          | 9,430 (23.73%)  |       |
| DROPPED MEMBERS            |       |                                           |                                 |                 |       |
| DECEASED                   | 131   | CHCK HEDE FOR CHMHI ATIVE                 | TOTAL FAMILY UNIT MEMBERS       |                 | 1,223 |
| CLUB CANCELLED 0 OTHER 912 |       | CLICK HERE FOR CUMULATIVE MEMBERSHIP DATA | FAMILY MEMBERS PAYING HALF DUES |                 |       |
|                            |       |                                           |                                 |                 | 623   |
| TOTAL                      | 1,043 |                                           |                                 |                 |       |

## GMT Constitutional Area 4, Group E

**OPEN** 

REPORT DOES NOT INCLUDE CLUBS IN UNDISTRICTED AREAS.

|               | Clu           | ıbs          |               | Members  RESULTS FOR 2019-2020 |                           |                         |                                                    |  |
|---------------|---------------|--------------|---------------|--------------------------------|---------------------------|-------------------------|----------------------------------------------------|--|
|               | RESULTS FO    | PR 2019-2020 |               |                                |                           |                         |                                                    |  |
| QUARTER       | NEW CLUB GOAL | NEW CLUBS    | DROPPED CLUBS | QUARTER                        | MEMBER GROWTH NET<br>GOAL | MEMBER GROWTH<br>ACTUAL | DROPPED<br>MEMBERS ACTUAL<br>(including transfers) |  |
| JULY/AUG/SEPT | 4             | 1            | 11            | JULY/AUG/SEPT                  | 428                       | 530                     | 796                                                |  |
| OCT/NOV/DEC   | 8             | 0            | 0             | OCT/NOV/DEC                    | 533                       | 204                     | 247                                                |  |
| JAN/FEB/MAR   | 18            | 0            | 0             | JAN/FEB/MAR                    | 693                       | 0                       | 0                                                  |  |
| APR/MAY/JUNE  | 15            | 0            | 0             | APR/MAY/JUNE                   | 645                       | 0                       | 0                                                  |  |